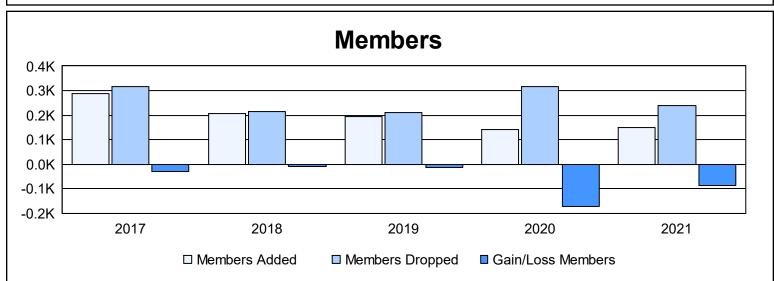

District 331 A As of June 2021 Cumulative

| Year      | New<br>Clubs | Dropped<br>Clubs | Gain/<br>Loss<br>Clubs | New<br>Members | Charter<br>Members | Reinstate<br>Members | Transfer<br>Members | Total<br>Member<br>Added | Total<br>Members<br>Dropped | Gain/<br>Loss<br>Members |
|-----------|--------------|------------------|------------------------|----------------|--------------------|----------------------|---------------------|--------------------------|-----------------------------|--------------------------|
| 2016-2017 | 0            | 1                | -1                     | 277            | 0                  | 4                    | 8                   | 289                      | 318                         | -29                      |
| 2017-2018 | 0            | 0                | 0                      | 201            | 0                  | 4                    | 3                   | 208                      | 216                         | -8                       |
| 2018-2019 | 0            | 0                | 0                      | 188            | 0                  | 4                    | 3                   | 195                      | 210                         | -15                      |
| 2019-2020 | 0            | 0                | 0                      | 140            | 0                  | 1                    | 1                   | 142                      | 315                         | -173                     |
| 2020-2021 | 0            | 0                | 0                      | 146            | 1                  | 1                    | 3                   | 151                      | 237                         | -86                      |
| Average   | 0            | 0                | 0                      | 190            | 0                  | 3                    | 4                   | 197                      | 259                         | -62                      |