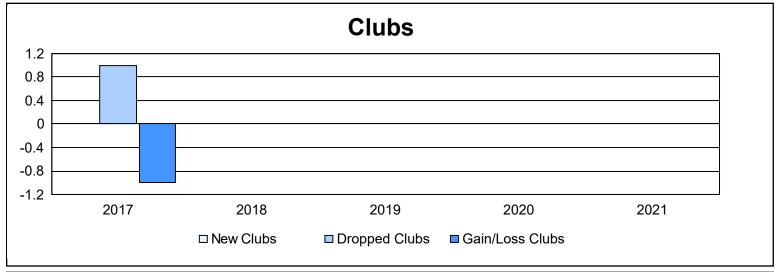

District 331 A As of June 2021 Cumulative

| Year      | New<br>Clubs | Dropped<br>Clubs | Gain/<br>Loss<br>Clubs | New<br>Members | Charter<br>Members | Reinstate<br>Members | Transfer<br>Members | Total<br>Member<br>Added | Total<br>Members<br>Dropped | Gain/<br>Loss<br>Members |
|-----------|--------------|------------------|------------------------|----------------|--------------------|----------------------|---------------------|--------------------------|-----------------------------|--------------------------|
| 2016-2017 | 0            | 1                | -1                     | 277            | 0                  | 4                    | 8                   | 289                      | 318                         | -29                      |
| 2017-2018 | 0            | 0                | 0                      | 201            | 0                  | 4                    | 3                   | 208                      | 216                         | -8                       |
| 2018-2019 | 0            | 0                | 0                      | 188            | 0                  | 4                    | 3                   | 195                      | 210                         | -15                      |
| 2019-2020 | 0            | 0                | 0                      | 140            | 0                  | 1                    | 1                   | 142                      | 315                         | -173                     |
| 2020-2021 | 0            | 0                | 0                      | 146            | 1                  | 1                    | 3                   | 151                      | 237                         | -86                      |
| Average   | 0            | 0                | 0                      | 190            | 0                  | 3                    | 4                   | 197                      | 259                         | -62                      |